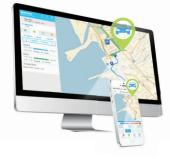

Monitor the speed and route of your truck from anywhere in the world. The StarLine search and monitoring device guarantees detection of your car's location with an accuracy of up to few meters

AWARD WINNER YEAR 2012

## Check out our free monitoring website starline.online

Free monitoring, personal account at starline.online
Routes are stored at your personal account for more than 2 months
In case the satellite connection is lost, the device will record the route data