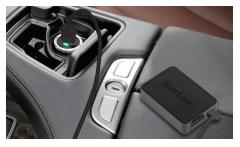

## **QUICK AND EASY CONNECTION**

Convenient connection of StarLine M18 tracker to 12V lighter socket with microUSB charger allows fast tracking activation and easy transfer into another vehicle if necessary