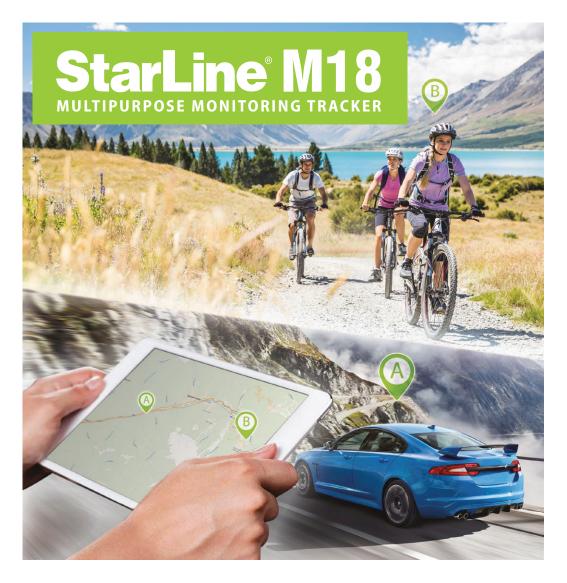

# StarLine M18

MULTIPURPOSE MONITORING TRACKER

## **FREE GPS TRACKING**

Monitor your vehicle, boat, cargo location with up to few meters accuracy at free and easy website starline.online or free StarLine Mobile App

### **VERSATILITY**

Connect StarLine M18 to an external battery source and track cargo and courier routes, monitor elderly or child location

#### SMART MONITORING

Geofences and geotags – convenient tool to monitor visiting the preset areas on the map. Specify any desirable territory and you will get notifications when an object crosses the selected border